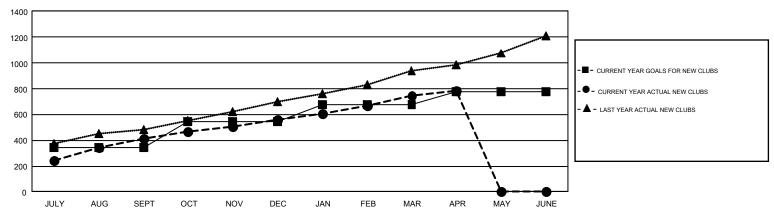

## GOALS AND ACTUAL NEW CLUBS CUMULATIVE

| DROPPED CLUBS: 579  DROPPED MEMBERS                          |        |                           |                                 | 1TION<br>269,838 (73.92%)<br>95,183 (26.08%) |         |
|--------------------------------------------------------------|--------|---------------------------|---------------------------------|----------------------------------------------|---------|
| DECEASED                                                     | 673    | CLICK HERE FOR CUMULATIVE | TOTAL FAMILY UNIT MEMBERS       |                                              | 162,741 |
| CLUB CANCELLED         14,324           OTHER         28,217 |        | MEMBERSHIP DATA           |                                 |                                              |         |
|                                                              |        |                           | FAMILY MEMBERS PAYING HALF DUES |                                              | 97,342  |
| TOTAL                                                        | 43,214 |                           | DUES                            |                                              |         |