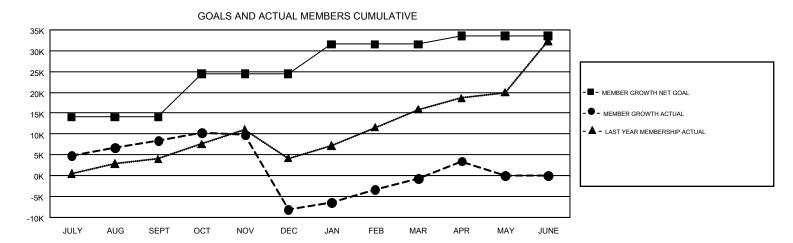

## GOALS AND ACTUAL NEW CLUBS CUMULATIVE

| DROPPED CLUBS: 579  DROPPED MEMBERS                          |        |                           |                                 | 1TION<br>269,838 (73.92%)<br>95,183 (26.08%) |         |
|--------------------------------------------------------------|--------|---------------------------|---------------------------------|----------------------------------------------|---------|
| DECEASED                                                     | 673    | CLICK HERE FOR CUMULATIVE | TOTAL FAMILY UNIT MEMBERS       |                                              | 162,741 |
| CLUB CANCELLED         14,324           OTHER         28,217 |        | MEMBERSHIP DATA           |                                 |                                              |         |
|                                                              |        |                           | FAMILY MEMBERS PAYING HALF DUES |                                              | 97,342  |
| TOTAL                                                        | 43,214 |                           | DUES                            |                                              |         |